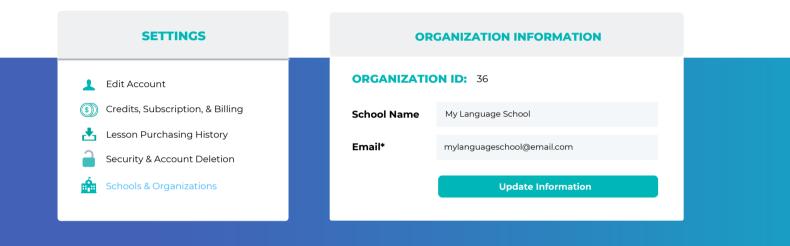

## **FLUENTIZE**

ACCOUNT MANAGEMENT

FOR SCHOOLS AND ORGANIZATIONS

The first step of managing your organizational Fluentize account is log in to your personal one.

Navigate to your account settings and click "Schools & Organizations". Then click the settings icon 💿 . After clicking the icon, you can view your school settings: