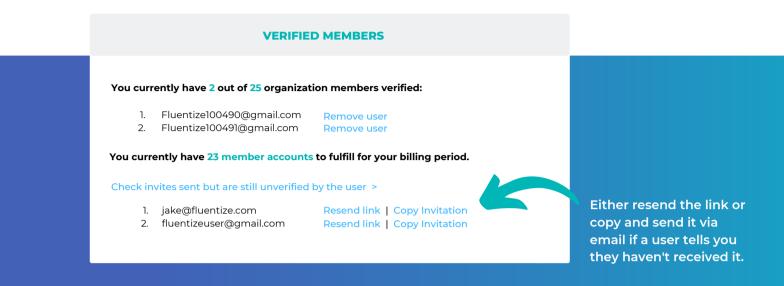

## **VERIFIED MEMBERS**

## You currently have 2 out of 25 organization members verified:

- 1. Fluentize100490@gmail.com
- 2. Fluentize100491@gmail.com

Remove user Remove user

You currently have 23 member accounts to fulfill for your billing period.

Check invites sent but are still unverified by the user >

 $\nabla$ 

You may want to notify users to check their spam or promotional folders for the invite, as It may happen that one of your users tell you that they haven't received an invite link, but you have the option to either resend it, or you can copy it and send it manually via email to your user.